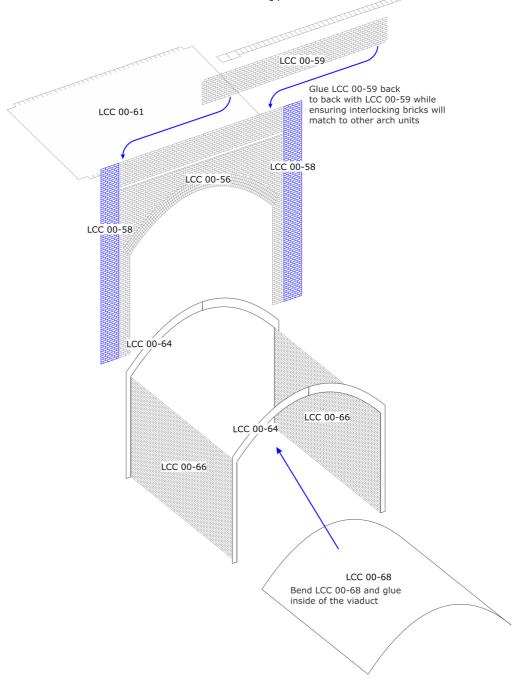

#### Bundle contains:

- 2x LCC 00-56
- 4x LCC 00-58
- 2x LCC 00-59
- 1x LCC 00-61
- 4x LCC 00-64
- 2x LCC 00-66
- 1x LCC 00-68
- 1x LCC 00-69

This kit includes elements which can be used to assemble brick viaduct unit.

## ASSEMBLY

Glue LCC 00-69 on top of the joined LCC 00-59 and LCC 00-56 with the extending part over LCC 00-58